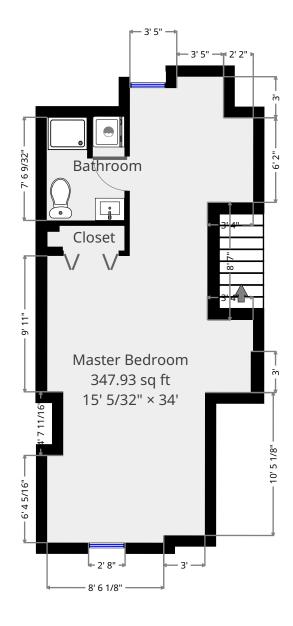

# 3rd Floor

# Master Bedroom

Width: 15' 5/32" Length: 34'

Area 347.93 sq ft
Perimeter 107' 5/16"
Ceiling Height: 8' 1/16"

**Gary M. Cooper** cooperfamilylp@gmail.com 215-346-6120

240 Davisville Road, Willow Grove, PA,

### Closet

 Width:
 1' 9 19/32"

 Length:
 5' 7 11/32"

 Area
 9.40 sq ft

 Perimeter
 14' 9 7/8"

### **Bathroom**

 Width:
 5' 8"

 Length:
 7' 6 9/32"

 Area
 41.38 sq ft

 Perimeter
 32' 4 9/16"

 Ceiling Height:
 8' 1/16"