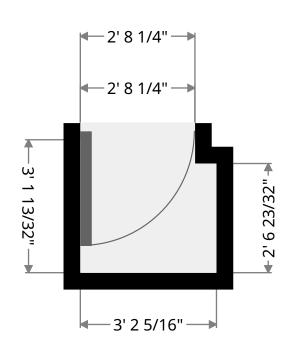

# Vestibule Width: 3' 1 13/32" Length: 3' 2 5/16" Area 9.67 sq ft Perimeter 12' 7 7/16" Ceiling Height: 8' 6 1/16"

**Gary M. Cooper** cooperfamilylp@gmail.com 215-346-6120

240 Davisville Road, Willow Grove, PA,