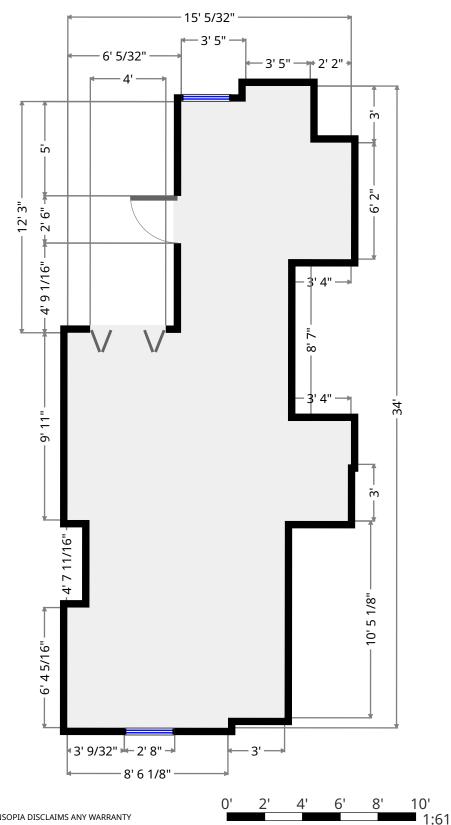

# Master Bedroom

Width: 15' 5/32" Length: 34'

Area 347.93 sq ft
Perimeter 107' 5/16"
Ceiling Height: 8' 1/16"

**Gary M. Cooper** cooperfamilylp@gmail.com 215-346-6120

240 Davisville Road, Willow Grove, PA,