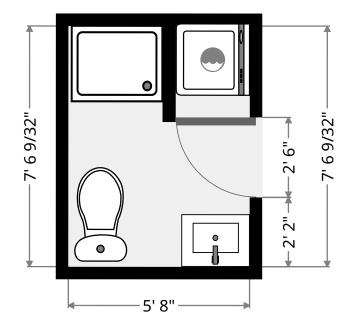

### **Bathroom**

 Width:
 5' 8"

 Length:
 7' 6 9/32"

 Area
 41.38 sq ft

 Perimeter
 32' 4 9/16"

 Ceiling Height:
 8' 1/16"