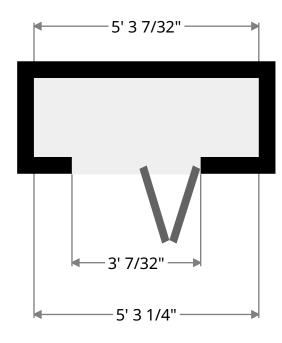

# Closet Width: 1' 10 1/4" Length: 5' 3 1/4" Area 9.77 sq ft Perimeter 14' 3" Ceiling Height: 8' 15/16"