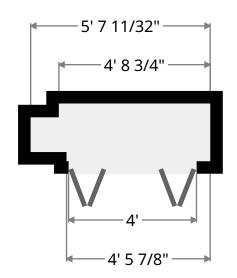

### Closet

 Width:
 1' 9 19/32"

 Length:
 5' 7 11/32"

 Area
 9.40 sq ft

 Perimeter
 14' 9 7/8"