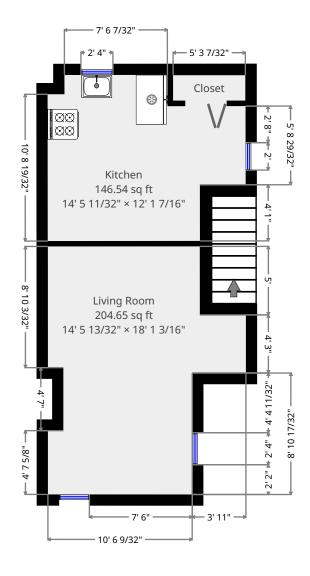

# 240 2nd Floor

240 Davisville Road, Willow Grove, PA,

**Gary M. Cooper** cooperfamilylp@gmail.com 215-346-6120

### **Statistics**

Area: 974 sq ft

3 Floors

1 Bedroom

1 Bathroom



1st Floor



# 240 2nd Floor

240 Davisville Road, Willow Grove, PA,

**Gary M. Cooper** cooperfamilylp@gmail.com 215-346-6120

# Vestibule Width: 3' 1 13/32" Length: 3' 2 5/16" Area 9.67 sq ft Perimeter 12' 7 7/16" Ceiling Height: 8' 6 1/16"





**Gary M. Cooper** cooperfamilylp@gmail.com 215-346-6120

240 Davisville Road, Willow Grove, PA,

### **Statistics**

Area: 974 sq ft

3 Floors

1 Bedroom

1 Bathroom



# 2nd Floor





### - 14' 5 13/32" -Living Room 11' 1" -Width: 14' 5 13/32" Length: 18' 1 3/16" Area 204.65 sq ft Perimeter 67' 3 7/8" 8' 10 3/32' Ceiling Height: 8' 15/16" 18' 1 3/16" 2' 4" 📥 4' 4 11/32" 8' 10 17/32" - 4' 7 5/8" -7 7' 6" 3' 11" -<del>-</del> 10' 6 9/32" <del>-</del> **Hung Window** - Height: 4' 5 13/32" - Distance to Floor: 2' 6 7/32" **Hung Window** - Height: 4' 7 7/32" - Distance to Floor: 2' 6 19/32"

# 240 2nd Floor

240 Davisville Road, Willow Grove, PA,

**Gary M. Cooper** cooperfamilylp@gmail.com 215-346-6120

# Closet Width: 1' 10 1/4" Length: 5' 3 1/4" Area 9.77 sq ft Perimeter 14' 3" Ceiling Height: 8' 15/16"





### **Statistics**

Area: 974 sq ft

3 Floors

1 Bedroom

1 Bathroom



# 3rd Floor



# Master Bedroom

Width: 15' 5/32" Length: 34'

Area 347.93 sq ft
Perimeter