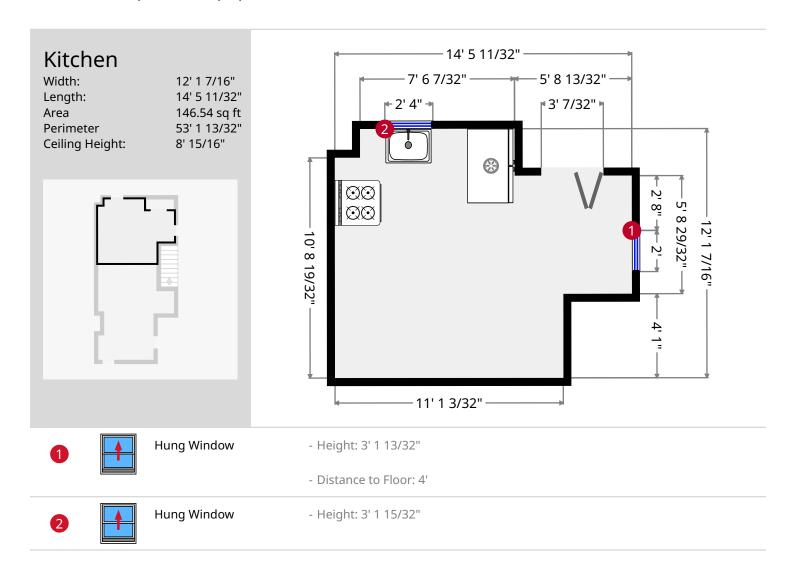

### - 14' 5 13/32" -Living Room 11' 1" -Width: 14' 5 13/32" Length: 18' 1 3/16" Area 204.65 sq ft Perimeter 67' 3 7/8" 8' 10 3/32' Ceiling Height: 8' 15/16" 18' 1 3/16" 2' 4" 📥 4' 4 11/32" 8' 10 17/32" - 4' 7 5/8" -7 7' 6" 3' 11" -<del>-</del> 10' 6 9/32" <del>-</del> **Hung Window** - Height: 4' 5 13/32" - Distance to Floor: 2' 6 7/32" **Hung Window** - Height: 4' 7 7/32" - Distance to Floor: 2' 6 19/32"